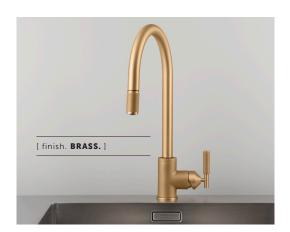

# KITCHEN TAP / MIXER / PULL OUT SPRAY

[ action. SINGLE LEVER MIXER. ]

[ water. WARM + COLD. ]

[ knurl. CROSS. ]

[ range. KITCHEN. ]

A kitchen tap with single lever mixer with pull out spray. This tap has been cast, sand-blasted and machined from solid metal in Italy. It features our signature cross-knurl pattern and is refined by hand. Available in four metal finishes: steel, brass, gun metal and welders black.

#### $[\ \mathsf{info.}\ \mathbf{INSTALLATION}\ \mathsf{TOOLS}\ \mathsf{REQUIRED.}\ ]$

1 x Adjustable spanner

| [ info. FINISH & SKU NUMBERS. ] |            |           |  |
|---------------------------------|------------|-----------|--|
| [ finish. ]                     | [ UK. ]    | [ EU. ]   |  |
| Steel                           | RKT-071660 | C0-052618 |  |
| Brass                           | RKT-051661 | C0-072617 |  |
| Gun Metal                       | RKT-351663 | C0-592619 |  |
| Welders Black                   | RKT-591662 | C0-352620 |  |