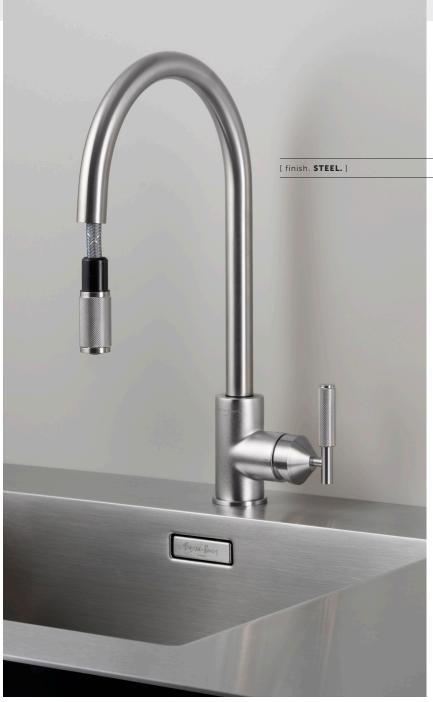

# KITCHEN TAP / MIXER / PULL OUT SPRAY

[ action. SINGLE LEVER MIXER. ]

[ water. WARM + COLD. ]

[ knurl. CROSS. ]

[ range. KITCHEN. ]

A kitchen tap with single lever mixer with pull out spray. This tap has been cast, sand-blasted and machined from solid metal in Italy. It features our signature cross-knurl pattern and is refined by hand. Available in four metal finishes: steel, brass, gun metal and welders black.

#### $[\ \mathsf{info.}\ \mathbf{INSTALLATION}\ \mathsf{TOOLS}\ \mathsf{REQUIRED.}\ ]$

1 x Adjustable spanner

| [ info. FINISH & SKU NUMBERS. ] |            |           |  |
|---------------------------------|------------|-----------|--|
| [ finish. ]                     | [ UK. ]    | [ EU. ]   |  |
| Steel                           | RKT-071660 | C0-052618 |  |
| Brass                           | RKT-051661 | C0-072617 |  |
| Gun Metal                       | RKT-351663 | C0-592619 |  |
| Welders Black                   | RKT-591662 | C0-352620 |  |