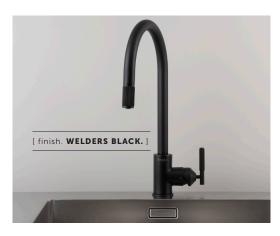

# KITCHEN TAP / MIXER / PULL OUT SPRAY

[ action. SINGLE LEVER MIXER. ]

[ water. WARM + COLD. ]

[ knurl. CROSS. ]

[ range. KITCHEN. ]

A kitchen tap with single lever mixer with pull out spray. This tap has been cast, sand-blasted and machined from solid metal in Italy. It features our signature cross-knurl pattern and is refined by hand. Available in four metal finishes: steel, brass, gun metal and welders black.

#### $[\ \mathsf{info.}\ \mathbf{INSTALLATION}\ \mathsf{TOOLS}\ \mathsf{REQUIRED.}\ ]$

1 x Adjustable spanner

| [ info. FINISH & SKU NUMBERS. ] |            |           |  |
|---------------------------------|------------|-----------|--|
| [ finish. ]                     | [ UK. ]    | [ EU. ]   |  |
| Steel                           | RKT-071660 | C0-052618 |  |
| Brass                           | RKT-051661 | C0-072617 |  |
| Gun Metal                       | RKT-351663 | C0-592619 |  |
| Welders Black                   | RKT-591662 | C0-352620 |  |