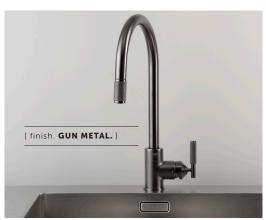

# KITCHEN TAP / MIXER / PULL OUT SPRAY

[ action. SINGLE LEVER MIXER. ]

[ water. WARM + COLD. ]

[ knurl. CROSS. ]

[ range. KITCHEN. ]

A kitchen tap with single lever mixer with pull out spray. This tap has been cast, sand-blasted and machined from solid metal in Italy. It features our signature cross-knurl pattern and is refined by hand. Available in four metal finishes: steel, brass, gun metal and welders black.

#### $[\ \mathsf{info.}\ \mathbf{INSTALLATION}\ \mathsf{TOOLS}\ \mathsf{REQUIRED.}\ ]$

1 x Adjustable spanner

| [ info. FINISH & SKU NUMBERS. ] |            |           |  |
|---------------------------------|------------|-----------|--|
| [ finish. ]                     | [ UK. ]    | [ EU. ]   |  |
| Steel                           | RKT-071660 | C0-052618 |  |
| Brass                           | RKT-051661 | C0-072617 |  |
| Gun Metal                       | RKT-351663 | C0-592619 |  |
| Welders Black                   | RKT-591662 | C0-352620 |  |