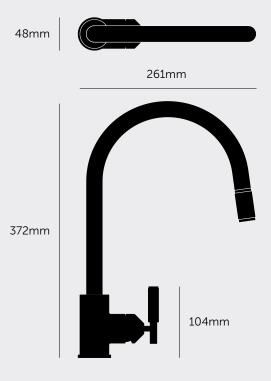

[ product

# KITCHEN TAP / MIXER / PULL OUT SPRAY

[ action. SINGLE LEVER MIXER. ]

[ water. WARM + COLD. ]

[ knurl. CROSS. ]

[ range. KITCHEN. ]

A kitchen tap with single lever mixer with pull out spray. This tap has been cast, sand-blasted and machined from solid metal in Italy. It features our signature cross-knurl pattern and is refined by hand. Available in four metal finishes: steel, brass, gun metal and welders black.









BUSTERANDPUNCH.COM [ end. ORDINARY. ]



[ info. MEASUREMENTS. ]



# [ info. SPECIFICATIONS. ]

A kitchen mixer tap with pull out spray, with a single lever action that mixes water from the hot and cold pipes in your kitchen.

The mixer tap with pull out spray can be installed on a worktop with a maximum thickness of 70mm. There are no components available for fixing this tap on a worktop with a thickness of greater than 70mm.

Minimum recommended water pressure: 10.2 PSI (0.7 BAR). Maximum recommended water pressure: 72 PSI (5 BAR). Recommended maximum hot water temperature: 70  $^{\circ}$ C (158 $^{\circ}$ F).

Recommended temperature range: 5-60 °C (41-140°F).

UK flexible connector hose diameter:  $^{1/2}$ "  $^{\prime\prime}$  EU flexible connector hose diameter:  $^{3}$ /8"  $^{\prime\prime}$ 

Note: exceeding these temperatures or water pressures